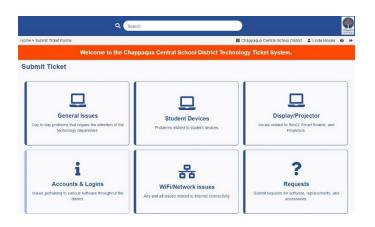

## **Ticket Dashboard**

**Click** to choose your request area:

- General Issues
- Student Devices
- Display/Projector
- Accounts & Logins
- WiFi/Network Issues
- Requests: software, replacements & accessories