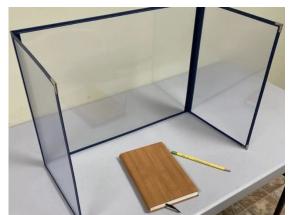

## Social Distancing In Classes

- 22 desks in rooms
- 3 feet of distancing
- Desk shields