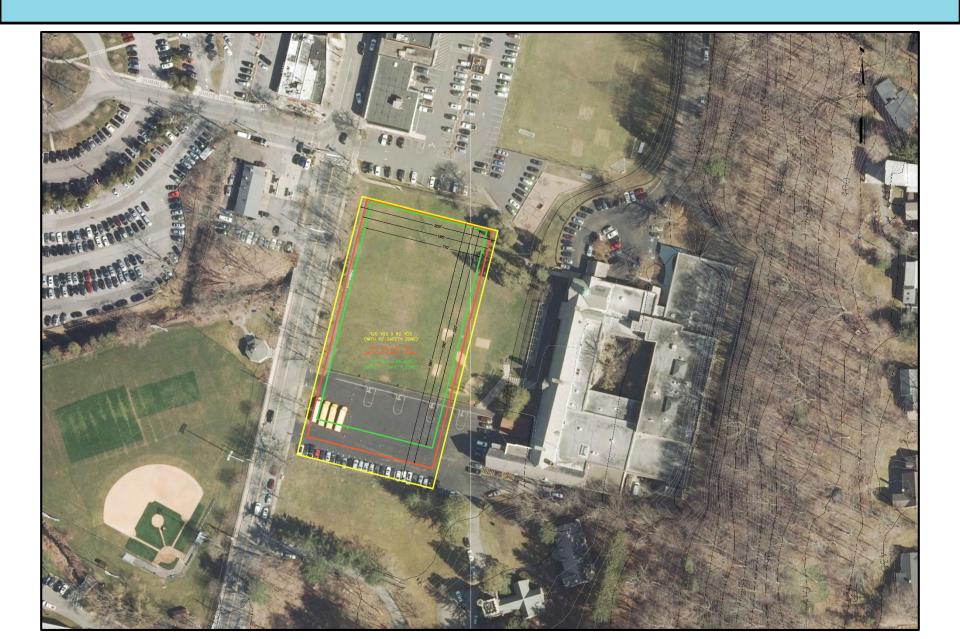

,000

- Construction Bid: \$1,400,000
- Co-Op Purchase: \$1,100,000
- Contingencies: \$200,000
- Soft Costs: \$300,000
- Total: \$3,000,000 \$2,900,000
- Include Alternates:

Chappaqua Schools

LED Lighting, Blue Pigment Track, Scoreboard

## Competition Field - HGHS



## Seven Bridges Middle School

Upper Field Sprinkler System

Budget - \$25,000



#### Robert E. Bell Middle School

## Synthetic Turf / Lights / Walking Path

Budget - \$1,920,000

- \*Estimates: \$3,500,000
- Challenges:
  - Limited Space
  - Unsuitable Soils
  - Storm Water Runoff



## Synthetic Turf Field - Bell









#### Robert E. Bell Middle School

#### Field Alternates

- Front Field / Parking Lot
- Challenges:
  - Limited Space
  - Ownership of Land
  - Bus Drop-off Turn Around



## Alternates – Bell Field



## Horace Greeley High School

Field C
Synthetic Turf / Lighting
110yds. X 60yds. \*

Preliminary Budget - \$1,980,000

- Multi-Purpose
  - Field Hockey, Lacrosse, Soccer, Football

\*Final L x W TBD

**Potential Bleachers with Storage** 



## Field C - HGHS



#### Robert E. Bell Middle School

Natural Grass
Drainage / Sodding / Walking Track

Budget - \$260,000



#### Recommendations

| <u>School</u> | <u>Field</u>         | <u>Original Plan</u> | <u>Proposal</u>          |
|---------------|----------------------|----------------------|--------------------------|
| Greeley       | Competition<br>Field | Artificial Turf      | No Change                |
| Seven Bridges | Upper Field          | Sprinkler System     | No Change                |
| Bell          | Side Field           | A