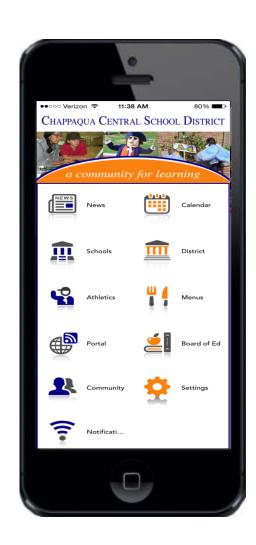

#### **Get Connected!**

Stay in touch with Chappaqua Central School District by downloading our new mobile app!

#### **Key Features**

- Push Notifications
  Receive instant alerts such
  as closures or delayed
  openings on your mobile
  device.
- Add events to the calendar on your personal mobile device directly from the calendar section on the app.
- News
  Check out the latest district and school news all in one place.
- Lunch Menus
  Always know what the next day will bring.

### Home Screen

Chappaqua

**Schools** 