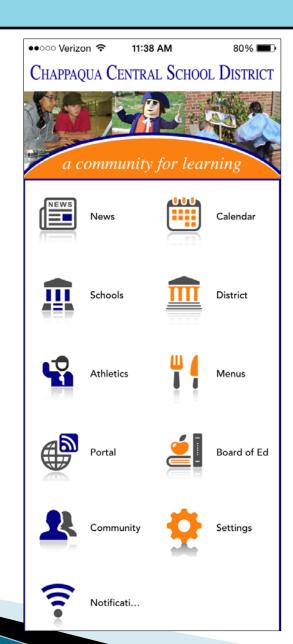

#### **Key Features**

- Push Notifications
  Receive instant alerts such
  as closures or delayed
  openings on your mobile
  device.
- Add events to the calendar on your personal mobile device directly from the calendar section on the app.
- News
  Check out the latest district and school news all in one place.
- Lunch Menus
  Always know what the next day will bring.

### Home Screen

Chappaqua

**Schools** 