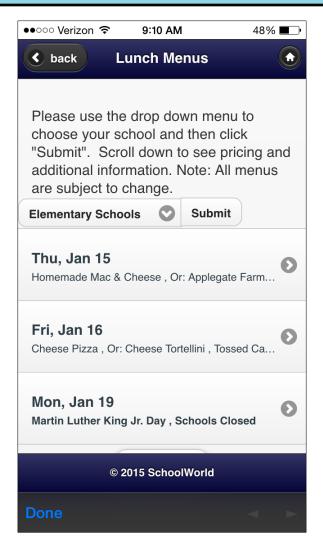

#### **Key Features**

- Push Notifications
  Receive instant alerts such
  as closures or delayed
  openings on your mobile
  device.
- Add events to the calendar on your personal mobile device directly from the calendar section on the app.
- News
  Check out the latest district and school news all in one place.
- Lunch Menus
  Always know what the next day will bring.