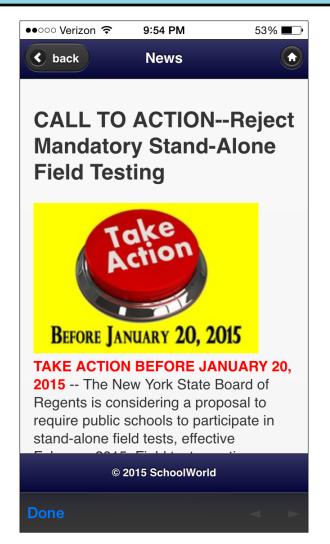

#### **Key Features**

- Push Notifications
  Receive instant alerts such
  as closures or delayed
  openings on your mobile
  device.
- Add events to the calendar on your personal mobile device directly from the calendar section on the app.
- News
  Check out the latest district and school news all in one place.
- Lunch Menus
  Always know what the next day will bring.