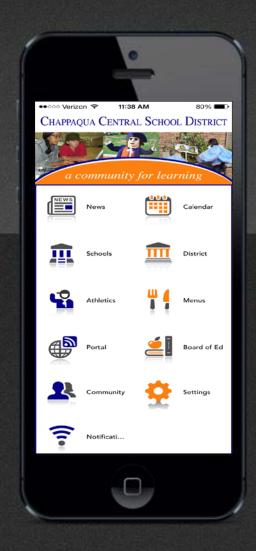

#### **Key Features**

- Push Notifications
  Receive instant alerts such
  as closures or delayed
  openings on your mobile
  device.
- Add events to the calendar on your personal mobile device directly from the calendar section on the app.
- News
  Check out the latest district and school news all in one place.
- Lunch Menus
  Always know what the next day will bring.

### Home Screen

Chappaqua

**Schools** 