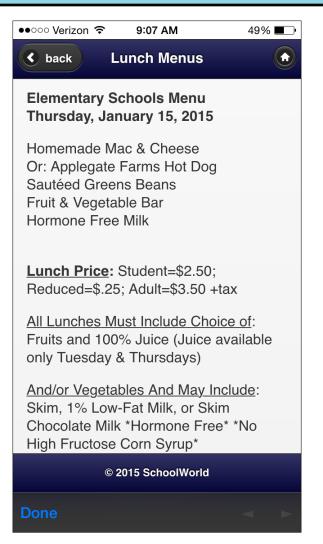

#### **Key Features**

- Push Notifications
  Receive instant alerts such
  as closures or delayed
  openings on your mobile
  device.
- Add events to the calendar on your personal mobile device directly from the calendar section on the app.
- News
  Check out the latest district and school news all in one place.
- Lunch Menus
  Always know what the next day will bring.