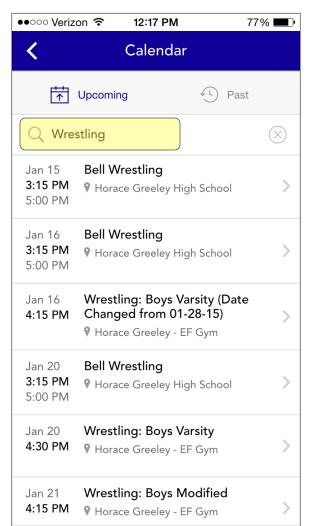

#### **Key Features**

- Push Notifications
  Receive instant alerts such
  as closures or delayed
  openings on your mobile
  device.
- Add events to the calendar on your personal mobile device directly from the calendar section on the app.
- News
  Check out the latest district and school news all in one place.
- Lunch Menus
  Always know what the next day will bring.