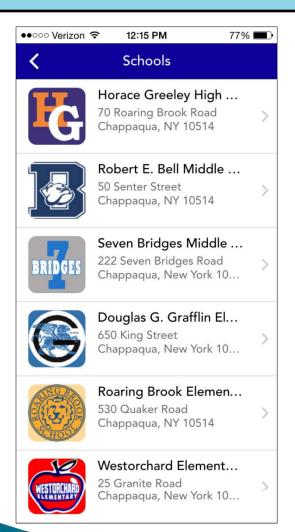

## The Chapp App



Stay connected with Chappaqua Schools on your mobile device

January 14, 2015



Darleen Nicolosi, Director of Technology

## Chapp App



#### Chappaqua Central School District

#### **Get Connected!**

Stay in touch with Chappaqua Central School District by downloading our new mobile app!



#### **Key Features**

- Push Notifications
  Receive instant alerts such
  as closures or delayed
  openings on your mobile
  device.
- Add events to the calendar on your personal mobile device directly from the calendar section on the app.
- News
  Check out the latest district and school news all in one place.
- Lunch Menus
  Always know what the next day will bring.

### Home Screen

Chappaqua

**Schools** 



















# Schools











#### District



2014-15 Academic Calendar

Advocate for Chappaqua Schools

Budgets/Audits/Employee Contracts

**Buildings & Grounds** 

Chappaqua Continuing Education

Curriculum, Instruction & Assessment

Dignity for All Students Act

District-wide Safety Plan

**Forms** 

Green Initiative

**Health Offices** 

**Public Information Office** 

**Special Education & Related Services** 

Technology

Transportation

**Voter Registration** 





| ●●●○○ Verizon 🕏         | 3:02 PM   | 63% 🔳 |
|-------------------------|-----------|-------|
| <                       | Athletics |       |
| Phone Number            |           |       |
| Game Schedule           | s         |       |
| Sports Hotline          |           |       |
| Website                 |           |       |
| Greel