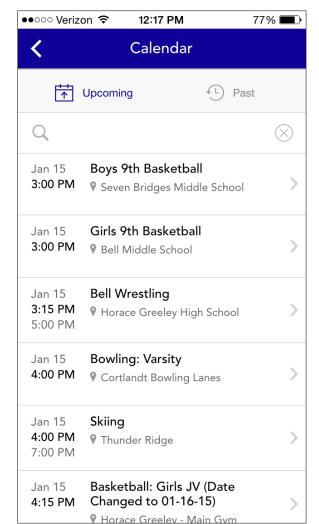

#### **Key Features**

- Push Notifications
  Receive instant alerts such
  as closures or delayed
  openings on your mobile
  device.
- Add events to the calendar on your personal mobile device directly from the calendar section on the app.
- News
  Check out the latest district and school news all in one place.
- Lunch Menus
  Always know what the next day will bring.