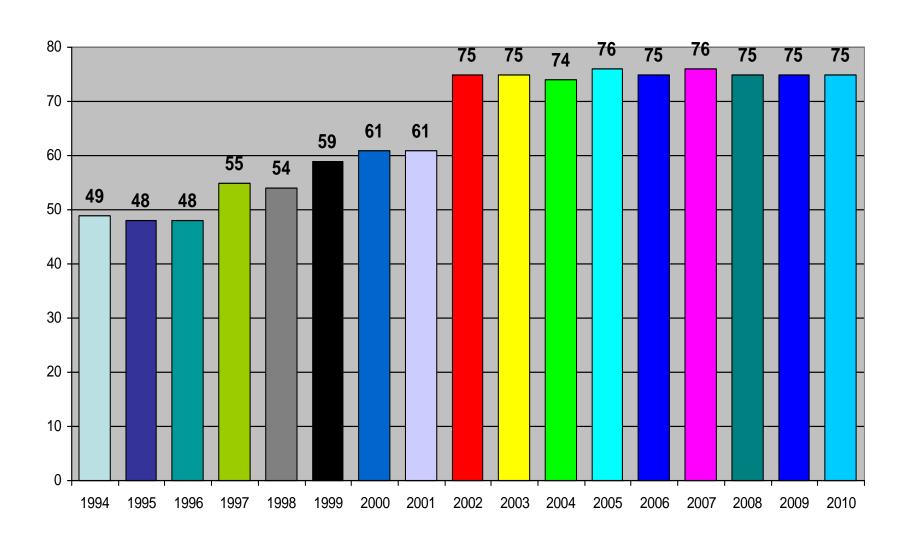

### Athletic Program

Chappaqua Central School District

Steve Young March 23, 2010

## Student Participation By Season



### Number of Teams by Year All Levels



# COACHING POSITIONS 2009-2010

- High School Coaching Positions 71
- Middle School Coaching Positions 28
- Volunteer Coaches
- Total 109

## Athletic Budget 2002-03 to 2010-11



#### Achievements in 2009-2010

- Sponsored successful tournaments in wrestling, boys' and girls' basketball.
- Since the spring season we had league champions in boys' soccer, boys' tennis, girls' tennis, boys' swimming and diving, and girls' basketball.
- All of our fall and winter varsity teams have achieved Scholar-Athlete distinction from the New York State Public High School Athletic Association for achieving a team-GPA of 90 and above.
- Ninety-five student-athletes have received recognition for achieving All-League status and higher over the past 3 seasons.
- Two coaches received "Coach of the Year" hon