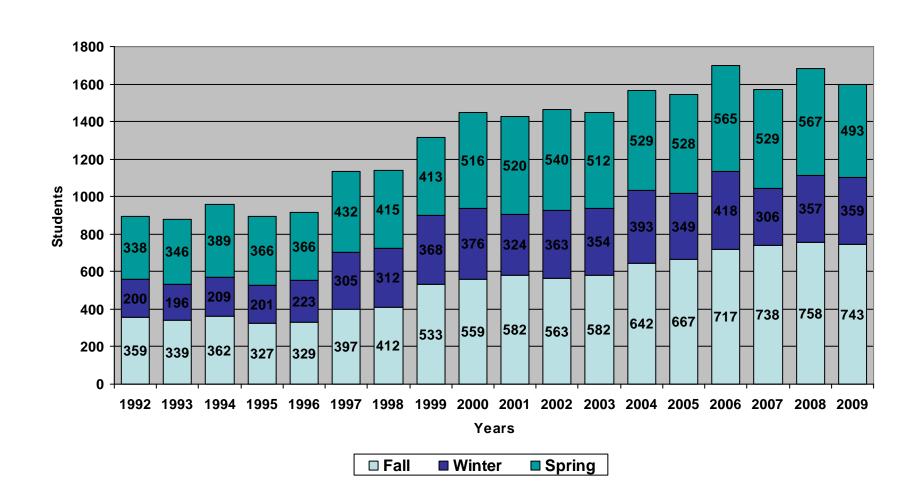

### Athletic Program

Chappaqua Central School District

Steve Young March 23, 2010

## Student Participation By Season



### Number of Teams by Year All Levels



# COACHING POSITIONS 2009-2010

- High School Coaching Positions 71
- Middle School Coaching Positions 28
- Volunteer Coaches
- Total 109

## Athletic Budget 2002-03 to 2010-11



#### Achievements in 2009-2010

- Sponsored successful tournaments in wrestling, boys' and girls' basketball.
- Since the spring season we had league champions in boys' soccer, boys' tennis, girls' tennis, boys' swimming and diving, and girls' basketball.
- All of our fall and winter varsity teams have achieved Scholar-Athlete distinction from the New York State Public High School Athletic Association for achieving a team-GPA of 90 and above.
- Ninety-five student-athletes have received recognition for achieving All-League status and higher over the past 3 seasons.
- Tw