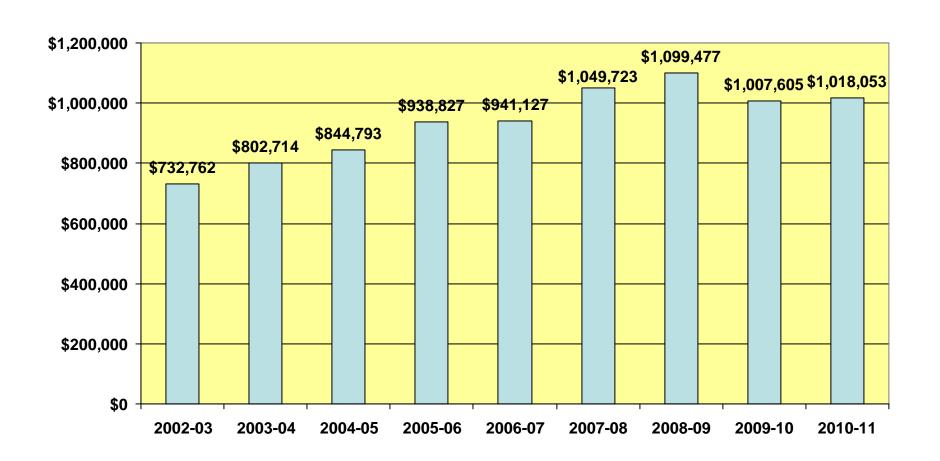

## Athletic Budget 2002-03 to 2010-11

#### Athletic Budget 2010-2011

2008-09

2009-10

2009-10

2008-09

2010-11 Approved vs.

|                              |            |     |      | Approved     |              | Approved     | Year End     | Proposed     | Proposed  |         |
|------------------------------|------------|-----|------|--------------|--------------|--------------|--------------|--------------|-----------|---------|
|                              |            |     |      | Budget       | Actual       | Budget       | Estimate     | Budget       | Diff. \$  | Diff. % |
| F                            | Budget Cod | les | ·    |              |              |              |              |              |           |         |
| Interscholastic Athletic     |            |     |      |              |              |              |              |              |           |         |
|                              |            |     |      |              |              |              |              |              |           |         |
| Coaching Salaries            | 2855       | 152 | 40   | 571,571      | 555,024      | 571,571      | 560,000      | 571,571      |           |         |
| Athletic Trainer             | 2855       | 153 | 40   | 48,645       | 48,645       | 50,348       | 50,348       | 52,110       |           |         |
| Chaperones                   | 2855       | 154 | 40   | 26,463       | 22,646       | 26,463       | 23,000       | 25,463       |           |         |
| Fitness Center Supervisor    | 2855       | 155 | 40   | 17,431       | 10,788       | 13,500       | 13,500       | 15,000       |           |         |
| Athletic Coordinator         | 2855       | 156 | 40   | 15,874       | 9,493        | 12,000       | 11,791       | 12,204       |           |         |
| Non-Instr Salary             | 2855       | 160 | 40   | 52,993       | 52,967       | 56,479       | 55,979       | 59,133       |           |         |
| Non-Instr Salary Overtime    | 2855       | 161 | 40   | 1,000        | 3,139        | 500          | 500          | 1,000        |           |         |
| Equipment                    | 2855       | 200 | 40   | 36,000       | 89,417       | 14,000       | 14,000       | 12,000       |           |         |
| Contractual                  | 2855       | 400 | 40   | 600          | -            | 600          | 600          | 600          |           |         |
| Ice Hockey Program - Other   | 2855       | 400 | 40 H | 25,000       | 25,271       | 12,500       | 12,500       | 10,000       |           |         |
| Athletic Services            | 2855       | 401 | 40   | 34,600       | 23,134       | 25,000       | 25,000       | 26,000       |           |         |
| Travel/Conferences           | 2855       | 415 | 40   | 7,200        | 6,748        | 4,200        | 4,200        | 4,000        |           |         |
| Facility Rental              | 2855       | 432 | 40   | 29,000       | 27,282       | 25,000       | 25,000       | 27,000       |           |         |
| Laundry/Reconditioning       | 2855       | 433 | 40   | 34,000       | 23,789       | 29,000       | 29,000       | 30,000       |           |         |
| Equipment Repair             | 2855       | 434 | 40   | 8,000        | 1,876        | 5,000        | 5,000        | 4,000        |           |         |
| Awards                       | 2855       | 445 | 40   | 2,100        | 2,113        | 1,850        | 1,850        | 1,600        |           |         |
| Tournament Entry Fees & Dues | 2855       | 446 | 40   | 12,000       | 9,531        | 9,750        | 9,750        | 9,350        |           |         |
| Printing                     | 2855       | 448 | 40   | 2,000        | 529          | 1,400        | 1,400        | 1,200        |           |         |
| Supplies                     | 2855       | 450 | 40   | 83,000       | 117,099      | 64,000       | 64,000       | 63,000       |           |         |
| BOCES                        | 2855       | 490 | 40   | 92,000       | 88,225       | 84,444       | 96,813       | 92,822       |           |         |
| TOTAL                        | 2855       |     |      | \$ 1,099,477 | \$ 1,117,715 | \$ 1,007,605 | \$ 1,004,231 | \$ 1,018,053 | \$ 10,448 | 1.04%   |